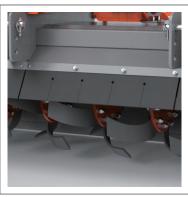

- Powerful special Geared side drive of material
- Perfect gear fixation using special grooved nuts

- Blade with excellent low load and soil fluidity Arrangement
- Special Material blade (Tilling blade) and blade flange (Tillage blade type: C)