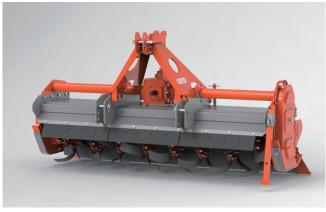

## Medium Size AR3000 NCSeries

- Medium—sized rotary tillers suitable for both paddy and dry fields, designed for tractors with 50–60 horsepower
- Main deck structure with a frame-type design for excellent strength and durability
- High-strength pipe and special material blade flange

## AGROS Product Features-AR3000NCSeries

Up to 70HP single-speed gearbox (Oil gauge installed as standard)

Main deck with high-strength double frame structure

Spring tension and rolling type back cover (Using high tensile steel plate)