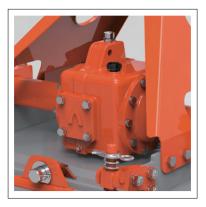

## AGROS Product Features-AR3000NCSeries

Up to 70HP single-speed gearbox (Oil gauge installed as standard)

Main deck with high-strength double frame structure

Spring tension and rolling type back cover (Using high tensile steel plate)

- Powerful special Geared side drive of material
- Perfect gear fixation using special grooved nuts

- Blade with excellent low load and soil fluidity Arrangement
- Special Material blade (Tilling blade) and blade flange (Tillage blade type: C)