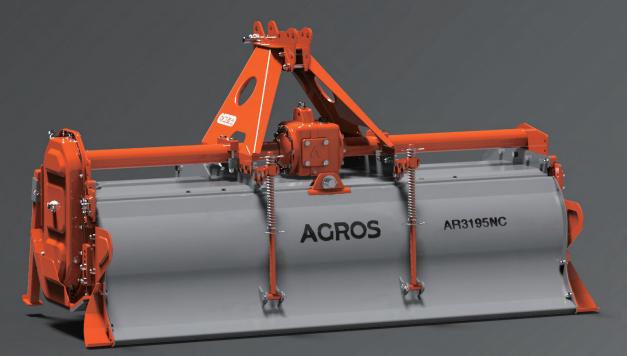

# **AGROS** Rotary Tiller

## Medium Size AR3000 NCSeries

- Medium—sized rotary tillers suitable for both paddy and dry fields, designed for tractors with 50–60 horsepower
- Main deck structure with a frame-type design for excellent strength and durability
- High-strength pipe and special material blade flange

AR3195NC

### Specifications

| Model                          | AR3185NC        | AR3195NC |
|--------------------------------|-----------------|----------|
| Overa <b>ll</b> Width (mm)     | 2110            | 2205     |
| Overa <b>ll</b> Height (mm)    | 1120            |          |
| Overa <b>ll</b> Length<br>(mm) | 890             |          |
| Working Width<br>(mm)          | 1830            | 1930     |
| Working Depth<br>(mm)          | 120~150         |          |
| Number of<br>Flanges (EA)      | 7               | 8        |
| Number of<br>Blades (EA)       | 42              | 48       |
| Tillage Blade Type             | С Туре          |          |
| Blade Shaft<br>Speed (rpm)     | 168.5 / 540 rpm |          |
| Required Power (hp)            | 50~55           | 55~60    |
| Height of<br>PTO Shaft (mm)    | 635             |          |
| Weight<br>(kg)                 | 490             | 510      |