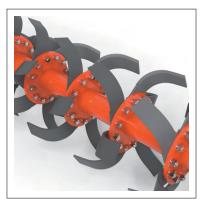

- Powerful special Geared side drive of material
- Perfect gear fixation using special grooved nuts

- Blade with excellent low load and soil fluidity Arrangement
- Special Material blade (Tilling blade) and blade flange (Tillage blade type: C)