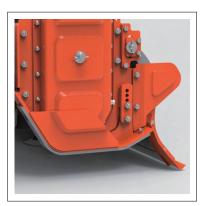

- Special Front mud splatter prevention rubber plate with good material flexibility
- Detachable type for easy attachment and detachment

- Economical and convenient replacement type Auxiliary skid
- Use of highly durable spring steel