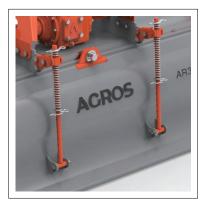

- Special Front mud splatter prevention rubber plate with good material flexibility
- Detachable type for easy attachment and detachment

- Economical and convenient replacement type Auxiliary skid
- Use of highly durable spring steel