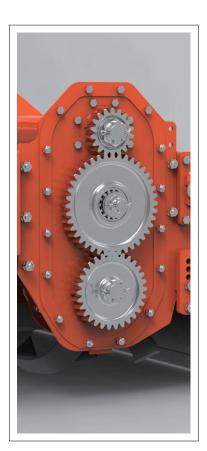

## AGROS Product Features-AR3000NCSeries

Up to 70HP single-speed gearbox (Oil gauge installed as standard)

Main deck with high-strength double frame structure

Spring tension and rolling type back cover (Using high tensile steel plate)

- Powerful special Geared side drive of material
- Perfect gear fixation using special grooved nuts

- Blade with excellent low load and soil fluidity Arrangement
- Special Material blade (Tilling blade) and blade flange (Tillage blade type: C)