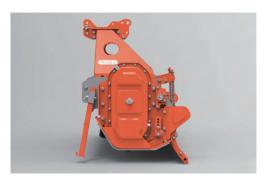

- Powerful special Geared side drive of material
- Perfect gear fixation using special grooved nuts

- Blade with excellent low load and soil fluidity Arrangement
- Special Material blade (Tilling blade) and blade flange (Tillage blade type: C)

- Special Front mud splatter prevention rubber plate with good material flexibility
- Detachable type for easy attachment and detachment

- Economical and convenient replacement type Auxiliary skid
- Use of highly durable spring steel